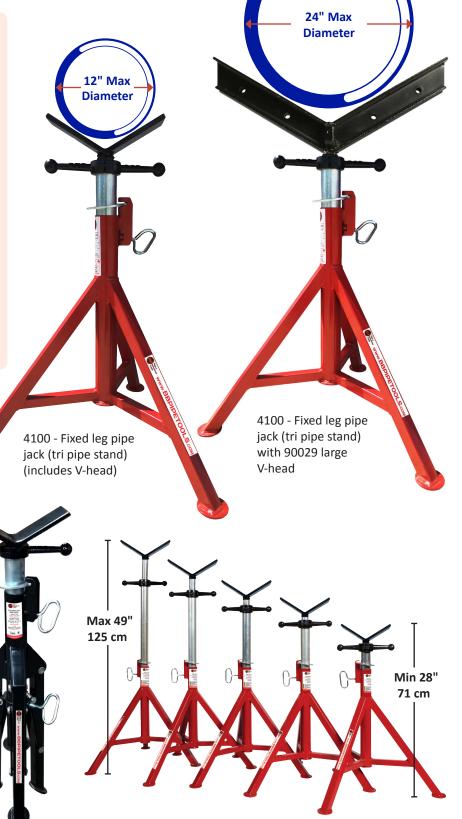

3900 - Folding leg pipe jack (tri pipe stand) (includes

V-head)

| <b>DESCRIPTION:</b> Folding leg pipe jack (tri pipe stand) (includes V-head) |                 |    |           |         |           |  |
|------------------------------------------------------------------------------|-----------------|----|-----------|---------|-----------|--|
| OLD PART NO N                                                                |                 | NE | W PART NO | ŤŤ      |           |  |
| TFS301 + TVF                                                                 | TFS301 + TVH300 |    | 3900      |         |           |  |
| LOAD CA                                                                      | LOAD CAPACITY   |    | WEI       | GHT     | PIPE SIZE |  |
| 2,500 lbs.                                                                   | 1,135 kg        |    | 17 lbs.   | 7.60 kg | Up to 24" |  |

| <b>DESCRIPTION:</b> Large V-head (see 5 leg giant jack for accessories) |      |      |                         |           |           |  |
|-------------------------------------------------------------------------|------|------|-------------------------|-----------|-----------|--|
| OLD PART NO                                                             |      | NE   | NEW PART NO 12" / 305 r |           | 7 305 mm  |  |
| TVH300L                                                                 |      |      | 90029                   |           |           |  |
| LOAD CAPACITY                                                           |      | WEI  | GHT                     | PIPE SIZE |           |  |
| 2,500 lbs.                                                              | 1,13 | 5 kg | 17 lbs.                 | 7.60 kg   | Up to 24" |  |