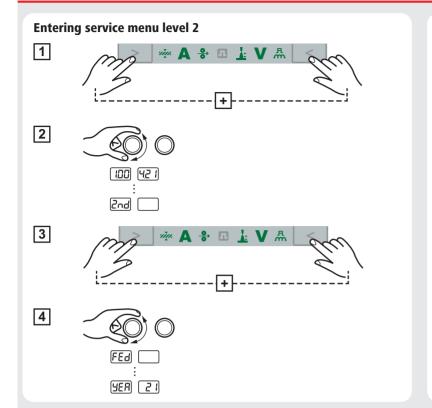

## 2 Checking the date and time

To document the welding data, the date and time must be set correctly.

Checking/setting the date and time is carried out in the 2nd level of the service menu (see back page).

#### 2 Checking the date and time

To document the welding data, the date and time must be set correctly.

Checking/setting the date and time is carried out in the 2nd level of the service menu (see back page).

# **EASY DOCUMENTATION**

Service menu | Setting the date and time

## Setting the date and time

5

SEB [51]

Left-hand selection dial:

on dial: [13]

Right-hand selection dial: change values

# **EASY DOCUMENTATION**

Service menu | Setting the date and time

5

Left-hand selection dial: select parameters

l: Hou [3]

Right-hand selection dial: change values