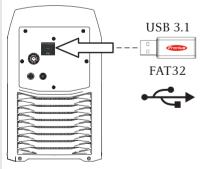

## | 1 | Activating Easy Documentation

Plug in the supplied Fronius USB thumb drive with FAT32 formatting.

#### Display shows:

Easy Documentation is activated.

If the power source is switched off and on again while the USB thumb drive is connected, Easy Documentation remains activated.

# 1 Activating Easy Documentation

Plug in the supplied Fronius USB thumb drive with FAT32 formatting.

## Display shows:

Easy Documentation is activated.

If the power source is switched off and on again while the USB thumb drive is connected, Easy Documentation remains activated.