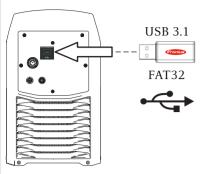

## | 1 | Activating Easy Documentation

Plug in the supplied Fronius USB thumb drive with FAT32 formatting.

#### Display shows:

Easy Documentation is activated.

If the power source is switched off and on again while the USB thumb drive is connected, Easy Documentation remains activated.

# 1 Activating Easy Documentation

Plug in the supplied Fronius USB thumb drive with FAT32 formatting.

## Display shows:

Easy Documentation is activated.

If the power source is switched off and on again while the USB thumb drive is connected, Easy Documentation remains activated.