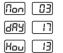

#### **Setting ranges:**

| YEA | Year  | 0 - 999 |
|-----|-------|---------|
| Non | Month | 1- 12   |
| dRY | Day   | 1 - 31  |
| Hou | Hour  | 0 - 24  |

Minute 0 - 59

## Setting ranges:

| <b>YER</b> | Year   | 0 - 999 |
|------------|--------|---------|
| Non        | Month  | 1- 12   |
| <b>GRA</b> | Day    | 1 - 31  |
| Hou        | Hour   | 0 - 24  |
| II in      | Minute | 0 - 59  |