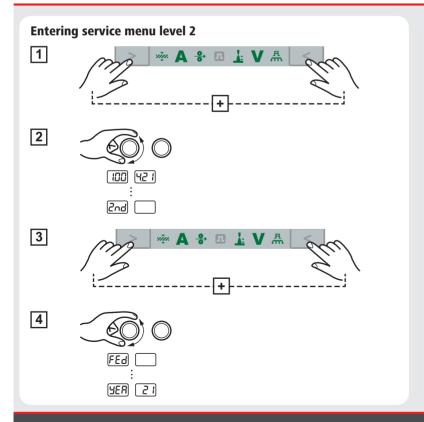

## 2 Checking the date and time

To document the welding data, the date and time must be set correctly.

Checking/setting the date and time is carried out in the 2nd level of the service menu (see back page).

#### 2 Checking the date and time

To document the welding data, the date and time must be set correctly.

Checking/setting the date and time is carried out in the 2nd level of the service menu (see back page).