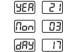

#### **Setting ranges:**

| YEA | Year  | 0 - 999 |
|-----|-------|---------|
| Non | Month | 1- 12   |
| dRY | Day   | 1 - 31  |
| Hou | Hour  | 0 - 24  |

Minute 0 - 59

## Setting ranges:

| <b>YER</b> | Year   | 0 - 999 |
|------------|--------|---------|
| Non        | Month  | 1- 12   |
| <b>GRA</b> | Day    | 1 - 31  |
| Hou        | Hour   | 0 - 24  |
| II in      | Minute | 0 - 59  |